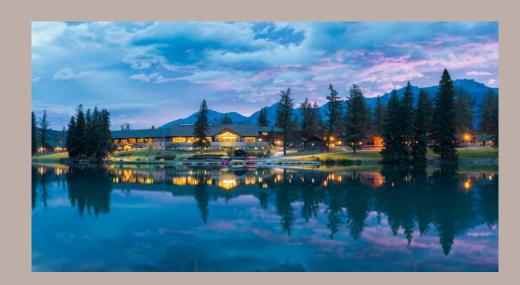

### FAIRMONT JASPER PARK LODGE

The bracing air, mountain vistas, majestic forests and cool streams of the surrounding region are reflected in the spa's design. From the moment you step into the lodge-inspired entrance, you will be soothed by the sigh and sound of water gently flowing over undulating tiers of natural rock. A reflection lounge, accented by pine and stone, provides a restful place to relax alone or with friends in the warm glow of a fire. Our treatment rooms, steam rooms and saunas, reminiscent of pure glacial waters, allow guests to unwind in true mountain luxury, while pine corridors represent the tree-lined paths that wine throughout Jasper.

# A SPACE FOR THE SENSES

Duality lies at the heart of all we do here—the natural and the technological, movements and stillness, sunrise and sunset. And much like the iconic hotel that we can home, Fairmont Spa Jasper Park Lodge blend timeless mid-century modern interiors with thoughtful contemporary touches to situate every guest in the present moment. Warm welcoming woods complement the natural elements that surround the resort, supporting mindfulness and well-being before treatment begins.